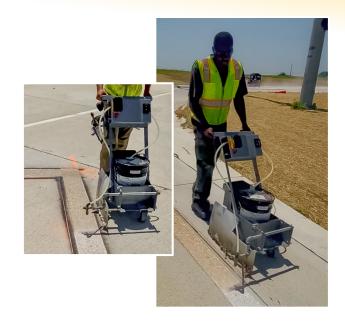

## PAVEMENT SEALER SPRAY CART

Battery-powered Sealer/Primer Applicator Spray Cart

Efficient and accurate applicator for thermoplastic concrete sealer and for the various pavement marking tape primers.

- Easy-to-Push Manual Cart
- **▶** Battery-powered Electric Pump
- ► Multi-Positional Spray Arm (3"–15" Max)
- ► Includes: 2 ea Spray Tips
- ► On-Board 5-gallon Pail
- ► On-Board Storage:
  - Extra Tip Holder
  - 1 gallon Solvent Can Storage
  - Stores Extra Battery
- ▶ DeWalt Battery Package is Standard on All Units:
  - 2 ea 20v DeWalt Batteries
  - 1 ea DeWalt Charger
  - DeWalt Carrying Bag
- ▶ Milwaukee Battery Package is Available Upon Request.
- ► Part # Battery Sealer Cart