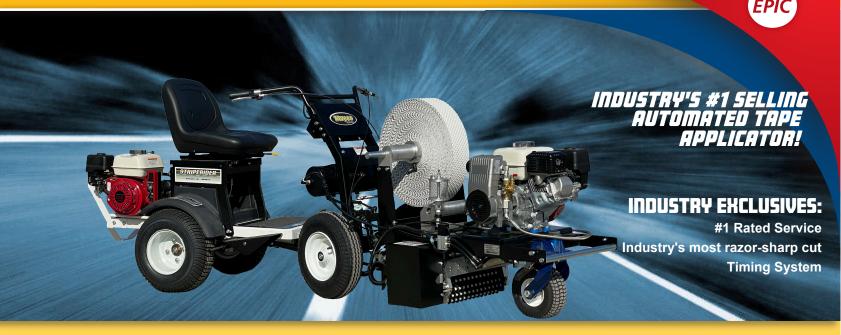

## **HIGHWAY STRIPING EQUIPMENT**

# TASOOO TAPE APPLICATOR

The EPIC Solutions designed and built TA5000 Tape applicator is the most efficient and functional automated tape applicator on the market today! The TA5000 automatically cuts tape without having to stop. The programmable timing system eliminates having to measure out patterns. Just get lined up at your starting point, hit the button and GO! There are hundreds of customers using this machine with millions of feet of tape applied to date.