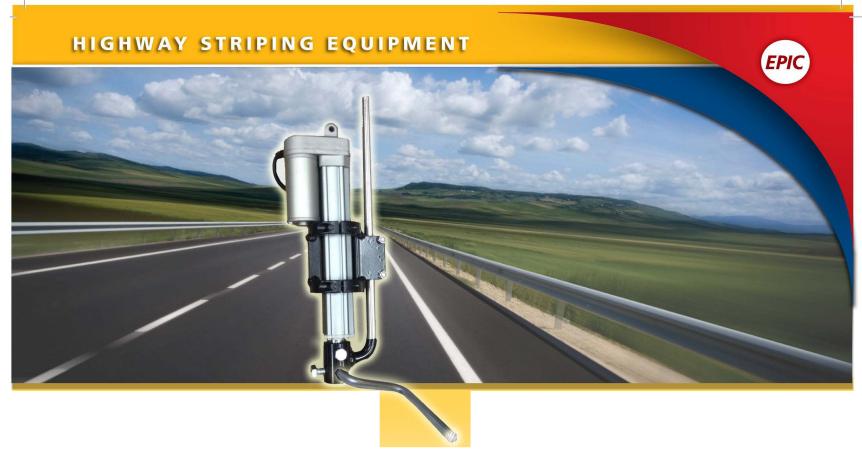

## **GR 1000**

Gun Raiser

EPIC Solutions now offers you an electric gun raiser for your paint, epoxy, thermo and MMA striping trucks.

Using 12V power supply, the GR 1000 gives the operator the ability to increase/decrease the line width without having to stop the truck.

The GR 1000 works with existing equipment and can be used in conjunction with the EPIC Solutions' Timing System.

The GR 1000 can be installed on any truck, regardless of manufacturer. Can be used with any truck setup. No limit to the number of gun raisers per side.

Works great for making quick adjustments to the line width when changes in material/environmental temperature arise.

EPIC Solutions is committed to being technology leaders in the highway construction, roadway maintenance, and related industries. We build high quality machines to fill a need, that are safe and improve efficiency. Developed and road tested with the participation of industry experts, these products will perform for you.

## Features:

- Raise or lower the height of the gun with just the press of a switch.
- Gives operator ultimate control without stopping.
- Can be used on both paint guns and bead guns.

www.epicsolutions.us