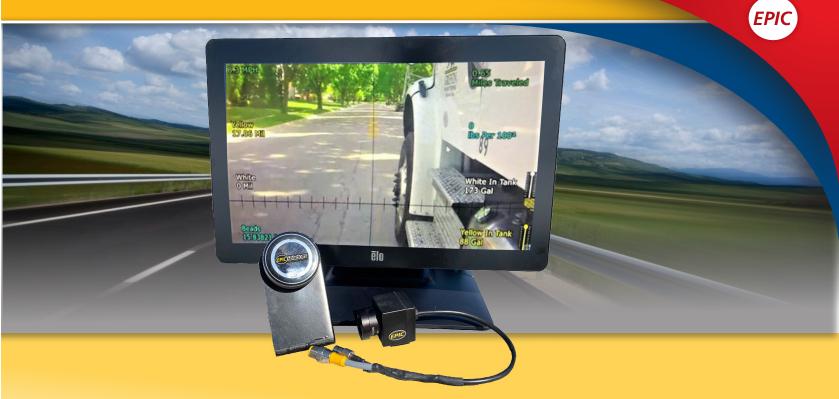

### **Cab Control**

Epic Solutions continues its diversity of its product line by offering a camera system along with the Cab Control system.

Monitor screens come in 10" to 15" touch screen option or a USB Keyboard with touch pad.

Camera has different views that can be changed to fit your companies needs and wants.

The Cab Control can be mounted anywhere with the use of USB cable to M12. The option of either touchscreen or dial to change the settings.

#### Features:

- WJO-4000 Dial Switch
- WJO-1000 Cam
- WJO-9000 Video Switch
- DVO-1300 Video Overlay Box

EPIC Solutions is committed to being technology leaders in the highway construction, roadway maintenance, and related industries. We build high quality machines to fill a need, that are safe and improve efficiency. Developed and road tested with the participation of industry experts, these products will perform for you.