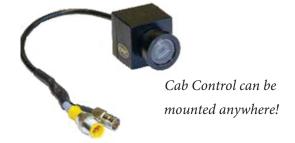

Camera has different views that can be changed to fit your companies needs and wants.

The Cab Control can be mounted anywhere with the use of USB cable to M12. The option of either touchscreen or dial to change the settings.