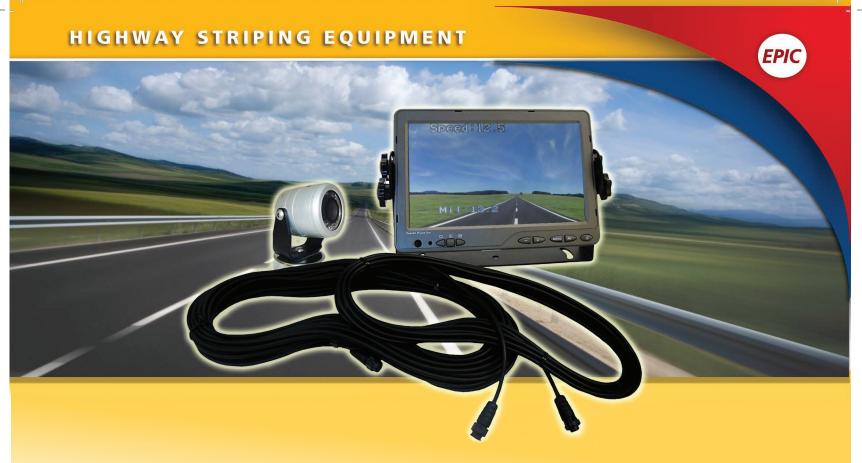

# Striping Camera System

Epic Solutions continues to diversify its product line by now offering a high detail camera system. This package gives the operator a better view of the line they are driving or used as a backup cam.

Monitor screens come in 7" and 9" options and can plug into an existing 12V power plug or ran off 12V power supply.

Camera has two styles of viewing that allow for better resolution up close and far away.

Can be paired with Epic's M7 monitoring system to display speed and mill thickness overlay on the screen.

Heavy duty design offers 2 year monitor warranty and 3 years on the camera.