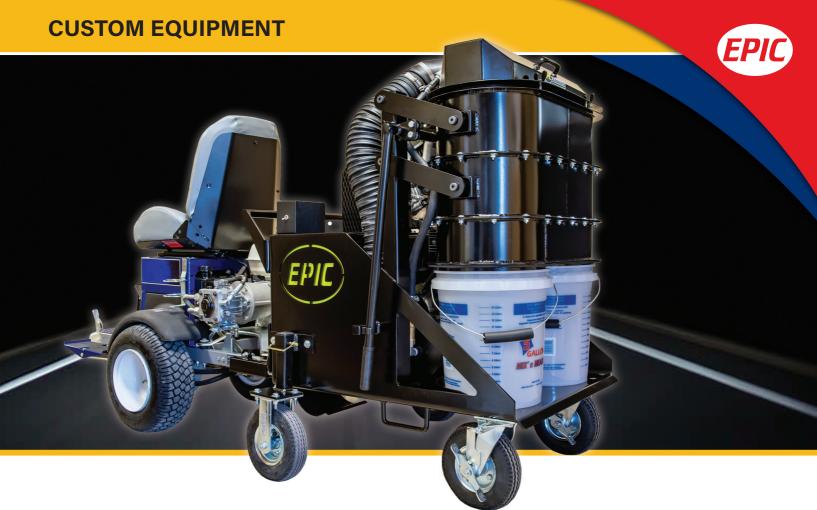

# SS2000 Vac System

Epic Solutions Mobile Vac System is ideal for the contractor that needs to collect dust while using smaller grinders or scarfies.

#### **BENEFITS**

- Designed with minimal airflow restrictions for maximum collection efficiency
- Compatible with standard 5 gallon pails for easy collection and debris handling (pails not included)
- Connects to any line driver with the optional Epic Solutions Hitch System

#### **USES**

- Small road and surface grinders
- Can use as a push cart or on a line driver
- Customizable to meet your dust collection needs

## **STANDARD FEATURES**

- Honda powered
- Easily removable waste containers
- Air purge filter cleaning system for longer filter life
- Rugged steel construction
- Neumatic tires and caster wheels make moving around the jobsite easy

### **SPECIFICATIONS**

Length: 36 in. (915 mm) Width: 36 in. (915 mm) Height: 50 in. (1270 mm) Weight: 370 lbs (168 kg)

EPIC Solutions is committed to being technology leaders in the highway construction, roadway maintenance, and related industries. We build high quality machines to fill a need, that are safe and improve efficiency. Developed and road tested with the participation of industry experts, these products will perform for you.